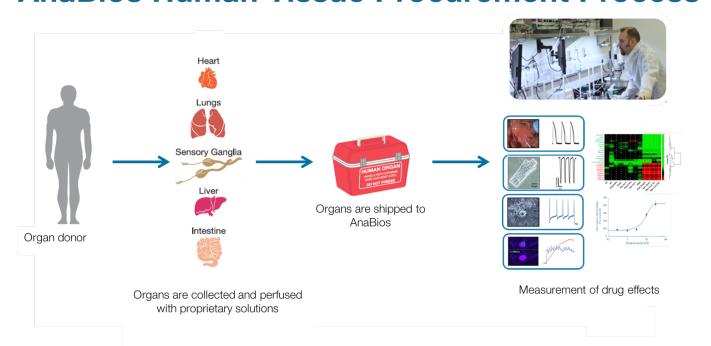

*Diseased Tissue Available** 

### Sales & Inquiries:

(858) 224-7360

info@anabios.com



Portal Vein - NASH

CAR-107/F CAR-107/P CAR-107/R Coronary Ligament - NAFLD

CAR-104/F CAR-104/P CAR-104/R Portal Vein - NAFLD

CAR-107/F CAR-107/P CAR-107/R

Right Lobe - NASH

CAR-103/F CAR-103/P CAR-103/R Dextrose Cells - NAFLD

CAR-108/F CAR-108/P CAR-108/R Right Lobe - NAFLD

CAR-103/F CAR-103/P CAR-103/R

a-Lipoic Acid Cells - NASH

CAR-109/F CAR-109/P CAR-109/R Gall Bladder - NAFLD

CAR-106/F CAR-106/P CAR-106/R α-Lipoic Acid Cells - NAFLD

CAR-109/F CAR-109/P CAR-109/R

α-Lipoic Acid + Dextrose - NASH

CAR-110/F CAR-110/P CAR-110/R Left Lobe - NAFLD

CAR-101/F CAR-101/P CAR-101/R a-Lipoic Acid + Dextrose - NAFLD

CAR-110/F CAR-110/P CAR-110/R

## **AnaBios Human Tissue Procurement Process**



# High-Quality Human Tissue for Drug Discovery & Research

AnaBios offers high-quality human liver, NASH and NAFLD tissue ethically-sourced from consenting donors. Our human tissue samples are processed utilizing proprietary methods to maximize the preservation of physiological function.

AnaBios offers both normal and diseased human liver tissue and provides demographic details, including sex, age, race and BMI.

For more information, please email info@anabios.com or call (868) 366-8608.



www.anabios.com