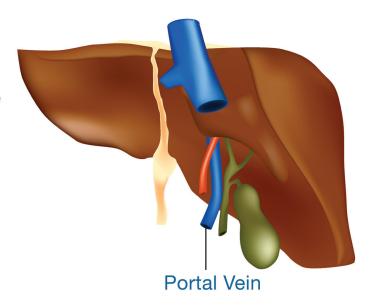

# **ADULT HUMAN LIVER TISSUE**

**NORMAL, NAFLD & NASH** 







### Gall Bladder

#### Coronary Ligament

CAR-104/F CAR-104/P

CAR-104/R

#### Dextrose Cells

CAR-108/F

CAR-108/P

CAR-108/R

#### Gall Bladder

CAR-106/F

CAR-106/P

CAR-106/R

#### Left Lobe

CAR-101/F

CAR-101/P

CAR-101/R

#### Portal Vein

CAR-107/F

CAR-107/P

CAR-107/R

#### Right Lobe

CAR-103/F

CAR-103/P

CAR-103/R

#### α-Lipoic Acid Cells

CAR-109/F

CAR-109/P

CAR-109/R

#### α-Lipoic Acid + Dextrose

CAR-110/F

CAR-110/P

CAR-110/R

#### Coronary Ligament - NASH

CAR-104/F

CAR-104/P

CAR-104/R

#### Dextrose Cells - NASH

CAR-108/F

CAR-108/P

CAR-108/R

#### Gall Bladder - NASH

CAR-106/F

CAR-106/P

CAR-106/R

#### Left Lobe - NASH

CAR-101/F

CAR-101/P

CAR-101/R

#### F - Frozen

P - Formalin-Fixed

R - RNAlater®

Normal & **Diseased Tissue Available** 

### Sales &