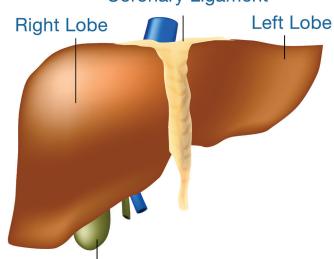

#### Left Lobe

CAR-101/F

CAR-101/P

CAR-101/R

#### Right Lobe

CAR-103/F

CAR-103/P

CAR-103/R

#### Coronary Ligament

CAR-104/F CAR-104/P

CAR-104/R