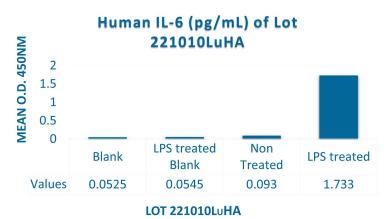

### **POST THAW VIABILITY:**

Average Viability \_\_\_\_\_

Viability (percent reduction) was calculated by Resazurin Cell Viability Assay (alamarBlue<sup>™</sup>) at 570nm absorbance.

Human IL-6 ELISA kit (ab178013) was used for a quantitative

measurement of Interleukin 6 (IL-6) protein in PCLS cell culture

supernatant.

1-week Brightfield image at 4x magnification

The Precision-Cut Lung Slices from this lot were derived from tissue obtained from accredited institutions. Consent was obtained by these institutions from the donor or the donor's legal next of kin, for use of the tissue and its derivatives for research purposes.