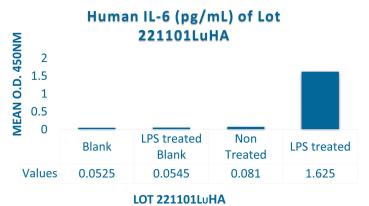

Human IL-6 ELISA kit (ab178013) was used for a quantitative measurement of Interleukin 6 (IL-6) protein in PCLS cell culture supernatant.

The Precision-Cut Lung Slices from this lot were derived from tissue obtained from accredited institutions. Consent was obtained by these institutions from the donor or the donor's legal next of kin, for use of the tissue and its derivatives for research purposes.