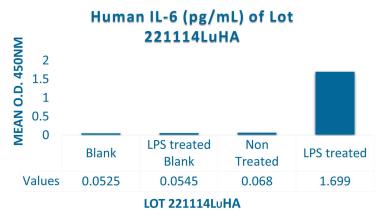

### **POST THAW VIABILITY:**

Average Viability \_\_\_\_\_

Viability (percent reduction) was calculated by Resazurin Cell Viability Assay (alamarBlue<sup>™</sup>) at 570nm absorbance.

Human IL-6 ELISA kit (ab178013) was used for a quantitative

measurement of Interleukin 6 (IL-6) protein in PCLS cell culture

supernatant.

1-week Brightfield image at 4x magnification

The Precision-Cut Lung Slices from this lot were derived from tissue obtained from accredited institutions. Consent was obtained by these institutions from the donor or the donor's legal next of kin, for use of the tissue and its derivatives for research purposes.